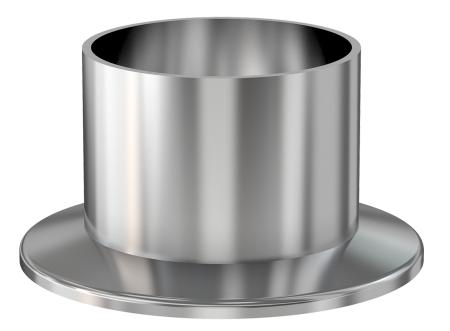

# **ISO-KF long neck flange** NW-25 Long Weld Neck Flange

Part number: NW-25FL

### **ISO-KF long neck flange** NW-25 Long Weld Neck Flange

- ISO-KF flanges are manufactured in accordance with DIN 28403 and ISO 2861
- Most common standard lengths and sizes listed
- Many others available, including a range of 316L material and preps for metric tubing
- Contact us at 800-824-4166 if you can't find exactly what you need

#### NW-25FL

| Parameters        | Specifications                                                                             |
|-------------------|--------------------------------------------------------------------------------------------|
| Flange Size       | DN 25 ISO-KF                                                                               |
| Туре              | Weld neck, long                                                                            |
| Material          | 304 stainless                                                                              |
| Bore              | 0.870″                                                                                     |
| Thickness         | 1.58″                                                                                      |
| Vacuum Range      | FKM: 1 · 10 <sup>-8</sup> mbar to 1 bar<br>Metal seal: 1 · 10 <sup>-10</sup> mbar to 1 bar |
| Temperature Range | FKM: -20 °C to 180 °C<br>Metal seal: -270 °C to 150 °C                                     |
| Weight            | 0.127 lbs                                                                                  |