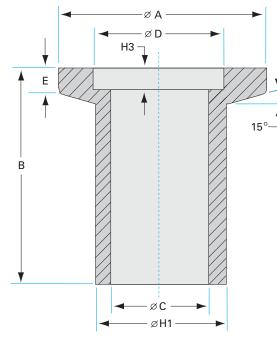

# **ISO-KF long neck flange** NW-25 Long Weld Neck Flange

Part number: NW-25FL

### **ISO-KF long neck flange** NW-25 Long Weld Neck Flange

- ISO-KF flanges are manufactured in accordance with DIN 28403 and ISO 2861
- Most common standard lengths and sizes listed
- Many others available, including a range of 316L material and preps for metric tubing
- Contact us at 800-824-4166 if you can't find exactly what you need

Similar Image

| Dimensions<br>(in inches) |        |
|---------------------------|--------|
| Dim A                     | 1.58″  |
| Dim B                     | 1.58″  |
| Dim C                     | 0.870″ |
| Dim H-1                   | 1″     |

#### NW-25FL

| Parameters        | Specifications                                                                             |
|-------------------|--------------------------------------------------------------------------------------------|
| Flange Size       | DN 25 ISO-KF                                                                               |
| Туре              | Weld neck, long                                                                            |
| Material          | 304 stainless                                                                              |
| Bore              | 0.870″                                                                                     |
| Thickness         | 1.58″                                                                                      |
| Vacuum Range      | FKM: 1 · 10 <sup>-8</sup> mbar to 1 bar<br>Metal seal: 1 · 10 <sup>-10</sup> mbar to 1 bar |
| Temperature Range | FKM: -20 °C to 180 °C<br>Metal seal: -270 °C to 150 °C                                     |
| Weight            | 0.127 lbs                                                                                  |