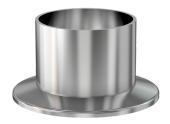

# **ISO-KF long neck flange** NW-25 Long Weld Neck Flange

Part number: NW-25FL

### **ISO-KF long neck flange** NW-25 Long Weld Neck Flange

- ISO-KF flanges are manufactured in accordance with DIN 28403 and ISO 2861
- Most common standard lengths and sizes listed
- Many others available, including a range of 316L material and preps for metric tubing
- Contact us at 800-824-4166 if you can't find exactly what you need

#### NW-25FL

| Parameters        | Specifications                                                                             |
|-------------------|--------------------------------------------------------------------------------------------|
| Flange Size       | DN 25 ISO-KF                                                                               |
| Туре              | Weld neck, long                                                                            |
| Material          | 304 stainless                                                                              |
| Bore              | 0.870″                                                                                     |
| Thickness         | 1.58″                                                                                      |
| Vacuum Range      | FKM: 1 · 10 <sup>-8</sup> mbar to 1 bar<br>Metal seal: 1 · 10 <sup>-10</sup> mbar to 1 bar |
| Temperature Range | FKM: -20 °C to 180 °C<br>Metal seal: -270 °C to 150 °C                                     |
| Weight            | 0.127 lbs                                                                                  |